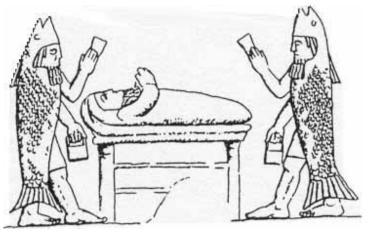

Some see large dark oval eyes, the eyes of the grays aliens. The large alien head is a metaphor for consciousness expanding when you 'move' into the 'eye', the large head of the alleged gray alien.

Eye, UFO Description

After the sightings, the witnesses put together this composite drawing at the Washtenaw County sheriff's headquarters, showing the lights, surface and antenna.

Eyes, Oval Lenses of the Gray Aliens

Everything in our reality is created by the patterns of <u>sacred geometry.</u> We begin with a sphere, the egg, female. The separation of the sphere, creates an oval opening, the vesica pisces, opening in the penis, shape of the eye.