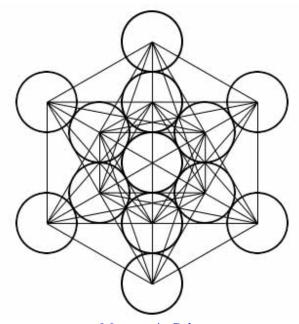

# Geometry

Sacred Geometry, Spiraling DNA, Golden Ratio, Fibonacci Numbers

12 Spiraling Cones Around 1 - Creation

Flower of Life

Conical Hats

Metatron's Cube

Gordian Knot