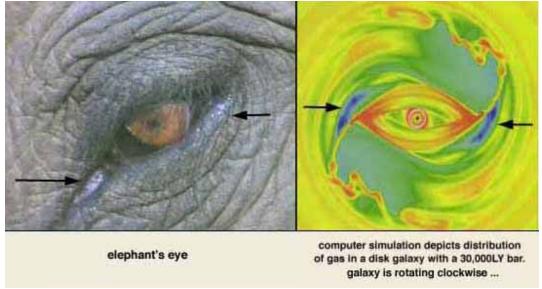

Thoth the ancient Egyptian Scribe who wrote our program

Emerald = Alchemy - Emerald City = OZ, The WiZard

Alchemy Wheel of Consciousness based on the spiraling patterns of

<u>Sacred Geometry</u> = SG = StarGate = Wheel of Karma = Alchemy Wheel which spirals consciousness back to Source linked with Eye of the <u>Milky Way Galaxy</u>, Heart, center.