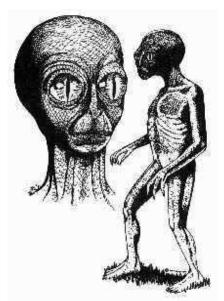

Some see large dark oval eyes, the eyes of the grays aliens. The large alien head is a metaphor for consciousness expanding when you 'move' into the 'eye', the large head of the alleged gray alien.

Eye, UFO Description