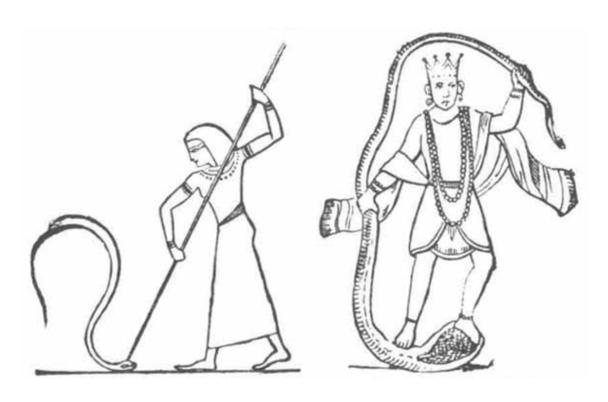

## **Related Links**

The Garden of Eden

Sumerian Gods Create a Biogenetic Experiment

Dilmun, Iraq

Caduceus Rod of Hermes, DNA

<u>Alchemy</u>

Using the Rod to Slay the Dragon

Omega Project, Ending the Human DNA Experiment, Leo, Lion

Reptilian Connections

Great Serpent Mound, Creation

11:11 Vertical Pupils - Balance

Coiling Snake, Dragons

<u>Kundalini</u>

<u>Uraeus, Egyptian Connections</u> Alpha, Omega

Quetzalcoatl Feather Serpent God, 2012, Mayan Calendar