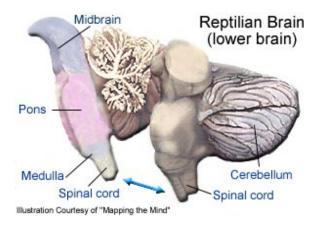

Much has happened to the monuments in Egypt through the millennia, but there are 2 that have remain as once they were, the Great Pramid, at the center of the planet, and the Sphinx. The Great Pyramid is located at the center of the planet, just as the <u>pineal gland, third eye</u> is at the base of the brain.

Dogon Nommo

Reptilian Part of the Brain

Gods with Water Buckets

Amphibious Gods
Oannes, Oneness, Babylon, Baby Lion, Many Others

Twin Flames Balance
Reunion of both aspects of your soul at Zero Point

The Eclipse of Time and Consciousness