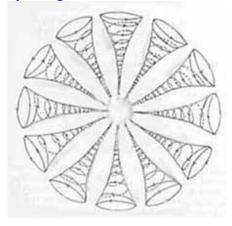

The eye has a lens, rods, cones, an iris [Isis], a black pupil=black hole, you are the pupil in the universe/university, all metaphors.

12=1+2=3=third dimension, manifestation in 3D

12 around = 13 = 4 = 4 th dimension = time

The rods of the physical eye represent the electromagnetic energy rods linked to the gods. The cones of the physical eye are the cones in the image above of 12 around 1.

Reality is <u>projected illusion</u> - seen through the eye of the camera, our conscious mind and interpreted by the brain.

# Geometry

Sacred Geometry, Spiraling DNA, Golden Ratio, Fibonacci Numbers

12 Spiraling Cones Around 1 - Creation

Flower of Life

Conical Hats

Metatron's Cube

Gordian Knot