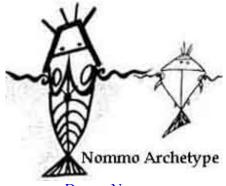

Eye Nebula New Creation

The Center of The Galaxy is Source

Pi In The Eye

It is the eye of <u>Taurus The Bull</u>, the Apis, who is <u>Osiris</u>.

We move to the Incan civilization where we find the Apus who are mountain spirits who 'look down". The <u>Pre-Incan god</u> Viracocha created Apu Inti (Sun God) Viracocha takes us to <u>God With Water Buckets</u> the same soul who played the roles of <u>Quetzalcoatl</u> who created the Mayan calander with time ending at 2012. This is linked with the <u>Sumerian Gods</u> creating a biogenetic experiment in which we experience, and <u>Amphibious Gods</u> which take us to the Nommo or <u>Dogon</u> tribe.

Dogon Nommo

Reptilian Part of the Brain

Gods with Water Buckets

Amphibious Gods
Oannes, Oneness, Babylon, Baby Lion, Many Others

Twin Flames Balance
Reunion of both aspects of your soul at Zero Point

The Eclipse of Time and Consciousness