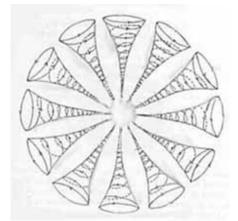

The eye has a lens, rods, cones, an iris [Isis], a black pupil=black hole, you are the pupil in the universe/university, all metaphors.

12=1+2=3=third dimension, manifestation in 3D

12 around = 13 = 4 = 4 th dimension = time

The rods of the physical eye represent the electromagnetic energy rods linked to the gods. The cones of the physical eye are the cones in the image above of 12 around 1.

Reality is <u>projected illusion</u> - seen through the eye of the camera, our conscious mind and interpreted by the brain.

# Geometry

Sacred Geometry, Spiraling DNA, Golden Ratio, Fibonacci Numbers

12 Spiraling Cones Around 1 - Creation

Flower of Life

Conical Hats

Metatron's Cube

Gordian Knot