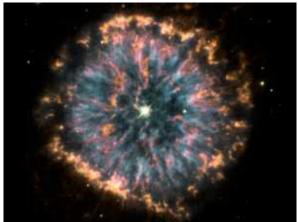

Eye Nebula New Creation

The Center of The Galaxy is Source

Pi In The Eye

It is the eye of <u>Taurus The Bull</u>, the Apis, who is <u>Osiris</u>.

We move to the Incan civilization where we find the Apus who are mountain spirits who 'look down". The <u>Pre-Incan god</u> Viracocha created Apu Inti (Sun God) Viracocha takes us to <u>God With Water Buckets</u> the same soul who played the roles of <u>Quetzalcoatl</u> who created the Mayan calander with time ending at 2012. This is linked with the <u>Sumerian Gods</u> creating a biogenetic experiment in which we experience, and <u>Amphibious Gods</u> which take us to the Nommo or <u>Dogon</u> tribe.