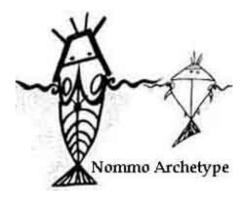

Eye Nebula New Creation

The Center of The Galaxy is Source

Pi In The Eye

It is the eye of <u>Taurus The Bull</u>, the Apis, who is <u>Osiris</u>.

We move to the Incan civilization where we find the Apus who are mountain spirits who 'look down". The <u>Pre-Incan god</u> Viracocha created Apu Inti (Sun God) Viracocha takes us to <u>God With Water Buckets</u> the same soul who played the roles of <u>Quetzalcoatl</u> who created the Mayan calander with time ending at 2012. This is linked with the <u>Sumerian Gods</u> creating a biogenetic experiment in which we experience, and <u>Amphibious Gods</u> which take us to the Nommo or <u>Dogon</u> tribe.

Dogon Nommo

Reptilian Part of the Brain

Gods with Water Buckets

Amphibious Gods
Oannes, Oneness, Babylon, Baby Lion, Many Others

Twin Flames Balance
Reunion of both aspects of your soul at Zero Point

The Eclipse of Time and Consciousness