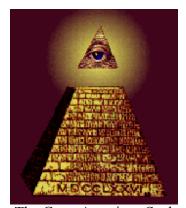

From Egypt we find the All Seeing Eye

The Great American Seal Masonic [Mother Sound] Program, Harmonics of Creation

The top of the Great Seal pyramid shows an eye-in-triangle, which has been associated with Sirius, the Eye of God, the pineal gland, and the <u>Illuminati</u>.

Not only was the Egyptian calendar based on the rising of Sirius, but that the Sun is astrologically conjunct <u>Sirius</u> every year on July 4, for the birthday of the United States of America. <u>Inundation of the Nile, Annual flooding</u> is on that date.

The seal appears on the US dollar bill. It shows a 13-step [13=1+3=4=time] pyramid with the date 1776 [1776=21=3=3rd dimension] in Roman numerals, on it. Just as the <u>Pyramid of Kukulcan</u> and a link to <u>Quetzalcoatl.</u>

The pyramid has 91 steps on each of the 4 sides, making 364 in all, plus the top level giving the number 365, the Great Seal pyramid also has an encoded calendrical meaning. The pyramids has 4 sides of 13 levels which comes to 52, which is the number of weeks in our year. 13 and 52 are key numbers in the Mayan calendar systems, Read More

Linked with the movement of the knowledge from Egypt and the Middle East, to Europe, moving to the American and the <u>Freemasons</u> who created a nation called the United States of America in the 18th century. They placed the eye on the dollar bill. They designed the blueprint for the architecture around the nation's capitol, based on the patterns of sacred geometry.