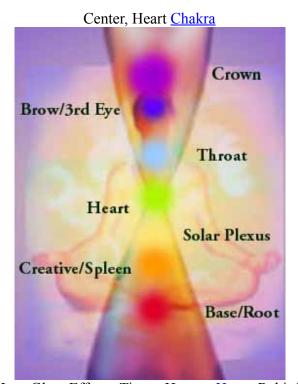

The 'third eye' is the 6th <u>chakra</u> or pineal gland. As your frequency raises, it activates of opens, bringin messages beyond physical vision. It is a common experience to see an eye, or eyes, looking back at you. Your perspective in, dreams, of colors, your personal life and relationships, will be seen through a 'new light.' You are moving into a higher frequency that enables you to expand your consciousness and see reality on many levels and dimensions. This can be a quantum leap in perception and can be life changing as you discard patterns that no longer work in higher frequency. Your total perception changes in this acceleration of time.