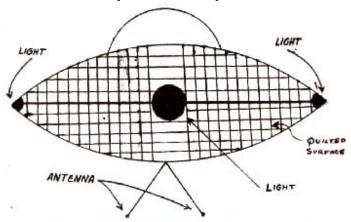

After the sightings, the witnesses put together this composite drawing at the Washtenaw County sheriff's headquarters, showing the lights, surface and antenna.

Eyes, Oval Lenses of the Gray Aliens

Everything in our reality is created by the patterns of <u>sacred geometry.</u> We begin with a sphere, the egg, female. The separation of the sphere, creates an oval opening, the vesica pisces, opening in the penis, shape of the eye.